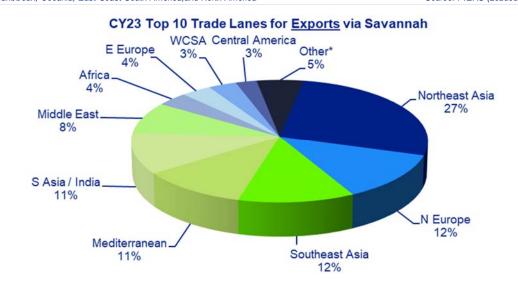

## Five Year History for Top 10 Trade Lanes for Exports via Savannah (Calendar Year)

Last updated: May 2024 (GPA Marketing)

## **Detail Summary:**

- Southern Asia/Indian Subcontinent was the fastest growing trade lane for exports via Savannah between Calendar Year 2019 (CY19) and CY23 in absolute terms, increasing by 38,105 TEUs.
- Other trade lanes with strong growth between CY19 and CY23 were Oceania (+7,241 TEUs) and Middle East (+5,056 TEUs).