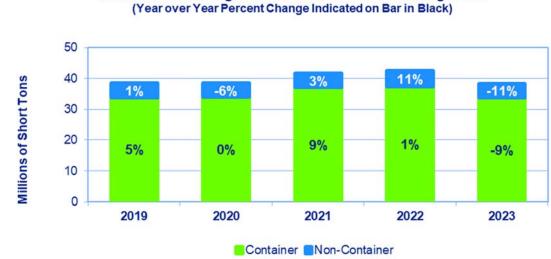

## **Detail Summary:**

- The Georgia Ports Authority handled a record 775,564 units of autos and • machinery in Calendar Year 2023 (CY23), an increase of 15.6% over the previous year.
- Total tonnage receded 0.7% from 38.5 million short tons in CY19 to 38.3 • million short tons in CY23.
- Container tonnage comprised 88% of total tonnage during CY23. •

| Total Annual Tonnage for Calendar Years 2019 through 2023 (in Short Tons) |            |            |            |            |            |        |
|---------------------------------------------------------------------------|------------|------------|------------|------------|------------|--------|
|                                                                           |            |            |            |            |            | %      |
|                                                                           | 2019       | 2020       | 2021       | 2022       | 2023       | Growth |
| Container                                                                 | 33,939,453 | 34,096,168 | 37,131,419 | 37,435,467 | 33,880,336 | 0%     |
| Non-Container                                                             | 4,608,360  | 4,338,049  | 4,484,172  | 4,959,314  | 4,413,739  | -4%    |
| Breakbulk                                                                 | 2,726,152  | 2,400,792  | 2,828,446  | 3,272,448  | 2,714,797  | 0%     |
| Bulk                                                                      | 1,882,208  | 1,937,257  | 1,655,726  | 1,686,866  | 1,698,942  | -10%   |
| Total Tonnage                                                             | 38,547,813 | 38,434,217 | 41,615,591 | 42,394,781 | 38,294,075 | -1%    |
| Source: GPA Internal Data (EIS)                                           |            |            |            |            |            |        |